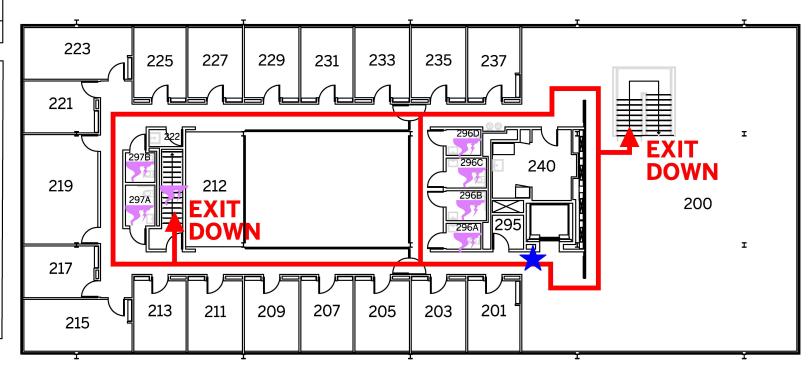

# **Emergency Evacuation**

BL195 - Eskenazi School of Art, Architecture + Design|Mies Van Der Rohe Building - Second Floor 321 N Eagleson Ave

## **IN AN EMERGENCY, CALL 911**

| EXIT ROUTE             |
|------------------------|
| YOU ARE HERE           |
| SEVERE WEATHER SHELTER |
| AED                    |
| ACCESSIBLE EXIT        |
|                        |

#### IN CASE OF FIRE:

Sound the alarm, close doors, use nearest possible exit and proceed away from building to an assembly area.

#### IF YOU ARE UNABLE TO EVACUATE:

Occupants may use any exit stairwell landing. Move to an area near an exit, out of the flow of traffic. Call 911 to inform emergency personnel of your location and wait for assistance.

### FOR SEVERE WEATHER, SUCH AS TORNADO WARNINGS:

Public Safety has strongly recommended that if a tornado watch occurs that this building needs to be evacuated, and occupants should find alternative shelter.